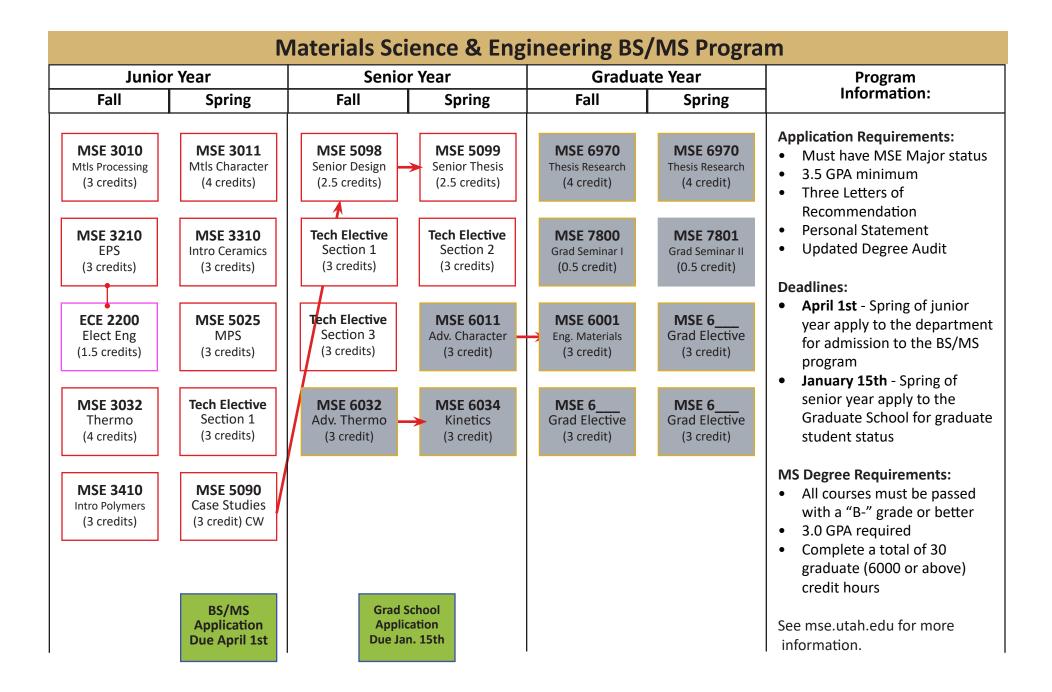

## Materials Science & Engineering BS/MS

College of Engineering | University of Utah

Academic Advisor: Marcie Leek | marcie.leek@utah.edu

For further information visit: www.mse.utah.edu

Updated: Fall 2016

Materials Science and Engineering is an integrated discipline of chemistry, physics, and engineering. Many courses and all MSE courses are only offered one semester per year. Students will take a total of 30 credit hours in level 6000 (or above). Required: 3.0 GPA | All courses must be passed with a "B-" grade or better

| Core Courses                                  |        |       |                   |  |
|-----------------------------------------------|--------|-------|-------------------|--|
| • MSE 6032 - Adv Thermodynamics (3 credit)    | Grade: | Year: | (Fall semester)   |  |
| • MSE 6001 - Engineering Materials (3 credit) | Grade: | Year: | (Fall semester)   |  |
| • MSE 6064 - Kinetics (3 credit)              | Grade: | Year: | (Spring semester  |  |
| • MSE 6011 - Adv Characterization (3 credit)  | Grade: | Year: | (Spring semester) |  |

| Graduate Seminar                              |        |       |                   |  |
|-----------------------------------------------|--------|-------|-------------------|--|
| • MSE 7800 - Graduate Seminar I (0.5 credit)  | Grade: | Year: | (Fall semester)   |  |
| • MSE 7801 - Graduate Seminar II (0.5 credit) | Grade: | Year: | (Spring semester) |  |

| Thesis Hours                                |        |       |                   |
|---------------------------------------------|--------|-------|-------------------|
| • MSE 6970 - Thesis Reserach: MS (4 credit) | Grade: | Year: | (Fall semester)   |
| • MSE 6970 - Thesis Reserach: MS (4 credit) | Grade: | Year: | (Spring semester) |

| Electives |                                |        |       |                          |
|-----------|--------------------------------|--------|-------|--------------------------|
| •         | MSE 6 Grad Elective (3 credit) | Grade: | Year: | (Fall / Spring semester) |
| •         | MSE 6 Grad Elective (3 credit) | Grade: | Year: | (Fall / Spring semester) |
| •         | MSE 6 Grad Elective (3 credit) | Grade: | Year: | (Fall / Spring semester) |